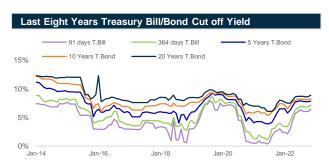

# November 2022

Source: Bangladesh Bank and Sandhani AML Research

Source: Bangladesh Bank and Sandhani AML Research

Source: Bangladesh Bank and Sandhani AML Research

Source: Bangladesh Bank and Sandhani AML Research

Source: Bangladesh Bank and Sandhani AML Research

Source: Bangladesh Bank and Sandhani AML Research

Source: Bangladesh Bank and Sandhani AML Research