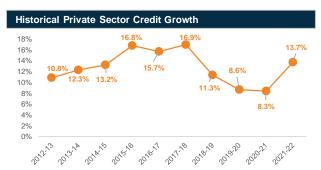

Economic Review**

# November 2022



Source: Bangladesh Bank and Sandhani AML Research



Source: Bangladesh Bank and Sandhani AML Research



Source: Bangladesh Bank and Sandhani AML Research



Source: Bangladesh Bank and Sandhani AML Research



Source: Bangladesh Bank and Sandhani AML Research



Source: Bangladesh Bank and Sandhani AML Research



Source: Bangladesh Bank and Sandhani AML Research







#### November 2022 **Macro Economic Review**

### National Consumption and National Savings (as % of GDP)



Source: Bangladesh Bank and Sandhani AML Research



20 21 22

6.5 5.5 8.4

5.4

5.5 Source: Bangladesh Bank and Sandhani AML Research

7.0 6.3 5.5 5.9 5.5 5.5 6.0 5.6 7.6

15 16

6.2 7.5 3.7 4.9 5.7 5.2 5.9 6.3

13

8.1

8.3 8.0 6.3 4.2 7.5 6.0

7.8

General

Non-Food

Food



Source: Bangladesh Bank and Sandhani AML Research



Source: Bangladesh Bank and Sandhani AML Research



Source: Bangladesh Bank and Sandhani AML Research



Source: Bangladesh Bank and Sandhani AML Research



Source: Bangladesh Bank and Sandhani AML Research







### **Macro Economic Review**

## November 2022



Source: Bangladesh Bank and Sandhani AML Research



Source: Bangladesh Bank and Sandhani AML Research



Source: Bangladesh Bank and Sandhani AML Research



Source: Bangladesh Bank and Sandhani AML Research



Source: Bangladesh Bank and Sandhani AML Research



Source: Bangladesh Bank and Sandhani AML Research



Source: Bangladesh Bank and Sandhani AML Research







Capital Market Review November 2022



Source: DSE and Sandhani AML Research



Source: DSE and Sandhan