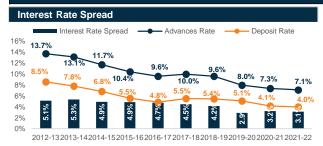

# November 2022

Source: Bangladesh Bank and Sandhani AML Research

Source: Bangladesh Bank and Sandhani AML Research

Source: Bangladesh Bank and Sandhani AML Research

Source: Bangladesh Bank and Sandhani AML Research

Source: Bangladesh Bank and Sandhani AML Research

Source: Bangladesh Bank and Sandhani AML Research

Source: Bangladesh Bank and Sandhani AML Research