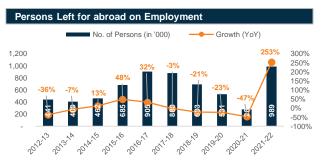

# November 2022

Source: Bangladesh Bank and Sandhani AML Research

Source: Bangladesh Bank and Sandhani AML Research

Source: Bangladesh Bank and Sandhani AML Research

Source: Bangladesh Bank and Sandhani AML Research

Source: Bangladesh Bank and Sandhani AML Research

Source: Bangladesh Bank and Sandhani AML Research

Source: Bangladesh Bank and Sandhani AML Research

## November 2022

Source: Bangladesh Bank and Sandhani AML Research

Source: Bangladesh Bank and Sandhani AML Research

Source: Bangladesh Bank and Sandhani AML Research

Source: Bangladesh Bank and Sandhani AML Research

Source: Bangladesh Bank and Sandhani AML Research

Source: Bangladesh Bank and Sandhani AML Research

Source: Bangladesh Bank and Sandhani AML Research

Capital Market Review November 2022

Source: DSE and Sandhani AML Research