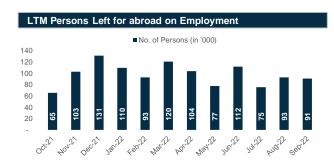

## November 2022

Source: Bangladesh Bank and Sandhani AML Research

Source: Bangladesh Bank and Sandhani AML Research

Source: Bangladesh Bank and Sandhani AML Research

Source: Bangladesh Bank and Sandhani AML Research

Source: Bangladesh Bank and Sandhani AML Research

Source: Bangladesh Bank and Sandhani AML Research

Source: Bangladesh Bank and Sandhani AML Research

Capital Market Review November 2022

Source: DSE and Sandhani AML Research