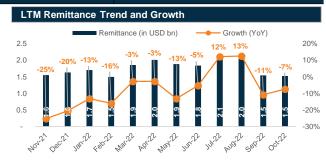

Source: Bangladesh Bank and Sandhani AML Research

Source: Bangladesh Bank and Sandhani AML Research

Source: Bangladesh Bank and Sandhani AML Research

# November 2022

Source: Bangladesh Bank and Sandhani AML Research

Source: Bangladesh Bank and Sandhani AML Research

Source: Bangladesh Bank and Sandhani AML Research

Source: Bangladesh Bank and Sandhani AML Research