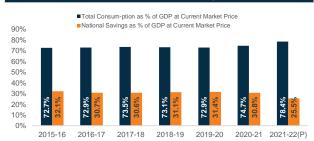

### National Consumption and National Savings (as % of GDP)

Source: Bangladesh Bank and Sandhani AML Research

20 21 22

6.5 5.5 8.4

5.4

5.5 Source: Bangladesh Bank and Sandhani AML Research

7.0 6.3 5.5 5.9 5.5 5.5 6.0 5.6 7.6

15 16

6.2 7.5 3.7 4.9 5.7 5.2 5.9 6.3

13

8.1

8.3 8.0 6.3 4.2 7.5 6.0

7.8

General

Non-Food