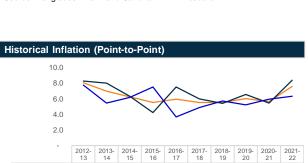

15 16

6.2 7.5 3.7 4.9 5.7 5.2 5.9 6.3

13

8.1

8.3 8.0 6.3 4.2 7.5 6.0

7.8

General

Non-Food

Food

Source: Bangladesh Bank and Sandhani AML Research

Source: Bangladesh Bank and Sandhani AML Research

Source: Bangladesh Bank and Sandhani AML Research

Source: Bangladesh Bank and Sandhani AML Research