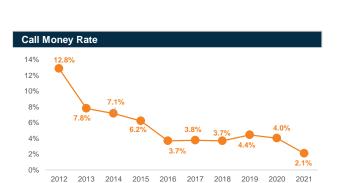

# November 2022

Source: Bangladesh Bank and Sandhani AML Research

Source: Bangladesh Bank and Sandhani AML Research

Source: Bangladesh Bank and Sandhani AML Research

Source: Bangladesh Bank and Sandhani AML Research

Source: Bangladesh Bank and Sandhani AML Research

Source: Bangladesh Bank and Sandhani AML Research

Source: Bangladesh Bank and Sandhani AML Research