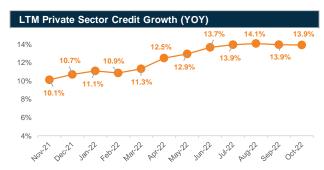

### National Consumption and National Savings (as % of GDP)

Source: Bangladesh Bank and Sandhani AML Research

20 21 22

6.5 5.5 8.4

5.4

5.5 Source: Bangladesh Bank and Sandhani AML Research

7.0 6.3 5.5 5.9 5.5 5.5 6.0 5.6 7.6