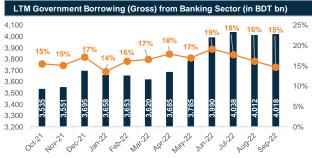

### National Consumption and National Savings (as % of GDP)

Source: Bangladesh Bank and Sandhani AML Research

20 21 22

6.5 5.5 8.4

5.4

5.5 Source: Bangladesh Bank and Sandhani AML Research

7.0 6.3 5.5 5.9 5.5 5.5 6.0 5.6 7.6