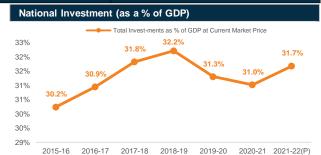

### National Consumption and National Savings (as % of GDP)

Source: Bangladesh Bank and Sandhani AML Research

20 21 22

6.5 5.5 8.4

5.4

5.5 Source: Bangladesh Bank and Sandhani AML Research

7.0 6.3 5.5 5.9 5.5 5.5 6.0 5.6 7.6