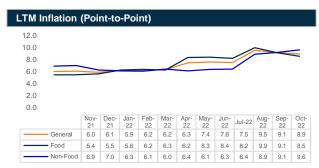

### National Consumption and National Savings (as % of GDP)

Source: Bangladesh Bank and Sandhani AML Research

20 21 22

6.5 5.5 8.4

5.4

5.5 Source: Bangladesh Bank and Sandhani AML Research

7.0 6.3 5.5 5.9 5.5 5.5 6.0 5.6 7.6

15 16

6.2 7.5 3.7 4.9 5.7 5.2 5.9 6.3

13

8.1

8.3 8.0 6.3 4.2 7.5 6.0

7.8

General

Non-Food

Food

Source: Bangladesh Bank and Sandhani AML Research

Source: Bangladesh Bank and Sandhani AML Research

Source: Bangladesh Bank and Sandhani AML Research

Source: Bangladesh Bank and Sandhani AML Research