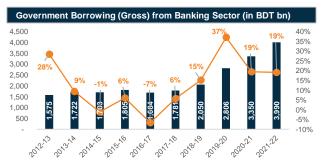

desh Bank and Sandhani AML Research



Source: Bangladesh Bank and Sandhani AML Research



Source: Bangladesh Bank and Sandhani AML Research



Source: Bangladesh Bank and Sandhani AML Research



Source: Bangladesh Bank and Sandhani AML Research



Source: Bangladesh Bank and Sandhani AML Research



Source: Bangladesh Bank and Sandhani AML Research







#### November 2022 **Macro Economic Review**

### National Consumption and National Savings (as % of GDP)



Source: Bangladesh Bank and Sandhani AML Research



20 21 22

6.5 5.5 8.4

5.4

5.5 Source: Bangladesh Bank and Sandhani AML Research

7.0 6.3 5.5 5.9 5.5 5.5 6.0 5.6 7.6

15 16

6.2 7.5 3.7 4.9 5.7 5.2 5.9 6.3

13

8.1

8.3 8.0 6.3 4.2 7.5 6.0

7.8

General

Non-Food

Food



Source: Bangladesh Bank and Sandhani AML Research



Source: Bangladesh Bank and Sandhani AML Research



Source: Bangladesh Bank and Sandhani AML Research



Source: Bangladesh Bank and Sandhani AML Research



Source: Bangladesh Bank and Sandhani AML Research







### **Macro Economic Review**

## November 2022



Source: Bangladesh Bank and Sandhani AML Research



Source: Bangladesh Bank and Sandhani AML Research



Source: Bangladesh Bank and Sandhani AML Research



Source: Bangladesh Bank and Sandhani AML Research



Source: Bangladesh Bank and Sandhani AML Research



Source: Bangladesh Bank and Sandhani AML Research



Source: Bangladesh Bank and Sandhani AML Research







Capital Market Review November 2022



Source: DSE and Sandhani AML Research



Source: DSE and Sandhani AML Research



Source: DSE and Sandhani AML Resear